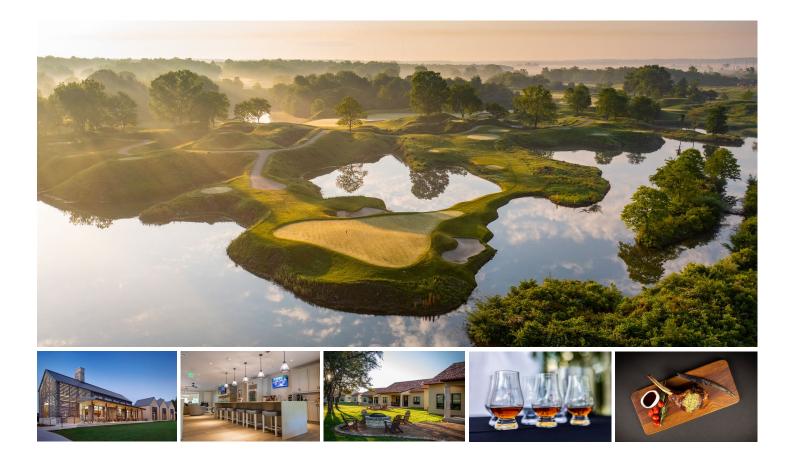

## Your Support Gets You a One-Year Private **Destination Golf Membership**

Dormie Network offers far more than just 18 holes: each club creates customized experiences for entertaining—and impressing. It's the most highly curated overnight experience in private destination golf.

## Membership gets you access to:

- Seven nationally ranked courses designed by master architects. • No greens fees, cart fees, or reciprocal play arrangements.
- Onsite cottages in various sizes per club, with four master suites, fireplace, fully stocked bar, and private patio and firepit.
- Regionally inspired, seasonal farm-to-course menus and a creative cocktail program to be enjoyed at the clubhouse, in a private dining space, or at your cottage.
- \$12k value. Cottage stays and F&B are not included in the donated bid amount and will be billed to member account as used.
- Minimum bid of \$7500.
- Donor cannot live or have a vacation home within approximately 75 miles of any Dormie property.
- All proceeds stay with the nonprofit. •